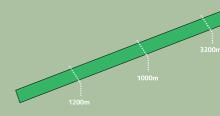

#### **TURF TRACK**

Left Handed

Oval Distance: 2400m (12 furlongs)

Width: 30m (approx. 98ft) Banking on the turns: 5%

Distance from final turn to finish line: 450m (2,25 furlongs)