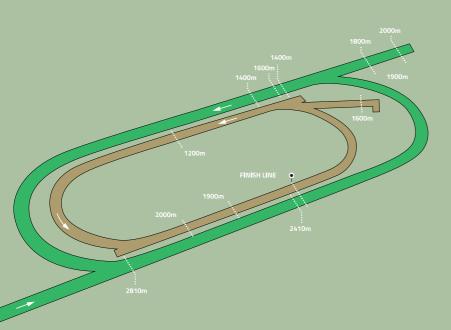

#### **DIRT TRACK**

Left Handed

Oval Distance: 1750m (8% furlongs)

Width: 25m (approx. 82ft)
Banking on the turns: 5.5%

Distance from final turn to finish line: 400m (2 furlongs)

#### **TURF TRACK**

Left Handed

Oval Distance: 2400m (12 furlongs)

Width: 30m (approx. 98ft) Banking on the turns: 5%

Distance from final turn to finish line: 450m (2,25 furlongs)